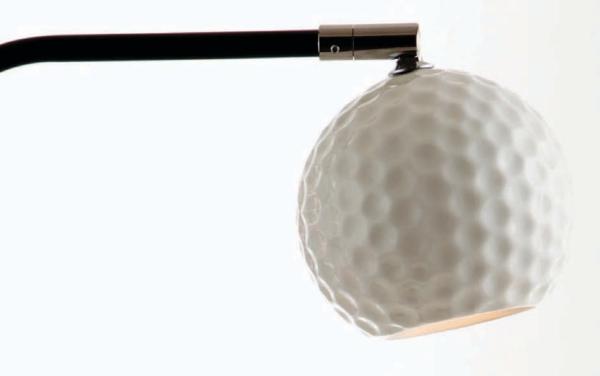

### Pendant edition

Porcelain shade Ø100mm Cord 2950mm Design: boasform, Denmark Minigu10, max 35W halogen or 7W LED 50-60Hz, 120 - 240V

Illuminate Your Passion

Okseholm 25 4000 Roskilde Denmark

www.boasform.com info@boasform.com