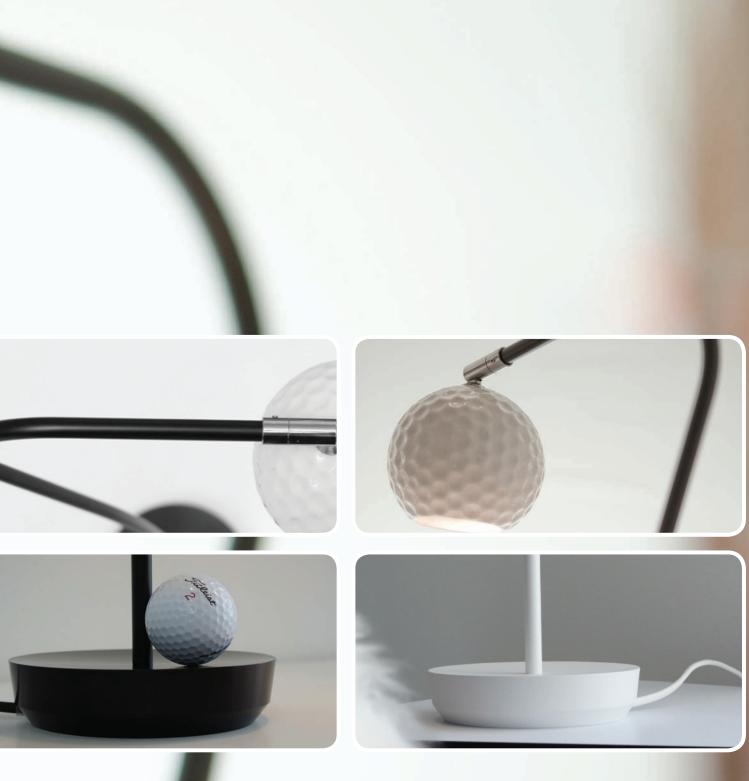

Materials have been carefully selected to get an exclusive look and a long lasting quality.

The shade is made from porcelain with a smooth surface carrying a dimple symmetry pattern, while the lamp base is inspired by the shape of the golf-tee with sharp edges and curves. The latter is made from anodised aluminium with a steel core.

### Table Edition

Porcelain shade Ø100mm
Metal tube 450mm
Aluminium, steel base Ø12,8mm
Weight 1900 gram
Design: boasform, Denmark
Minigu10, max 35W halogen or 7W LED
50-60Hz, 120 - 240V

"... shade using the iconic dimple design crafted in high lustre porcelain..."