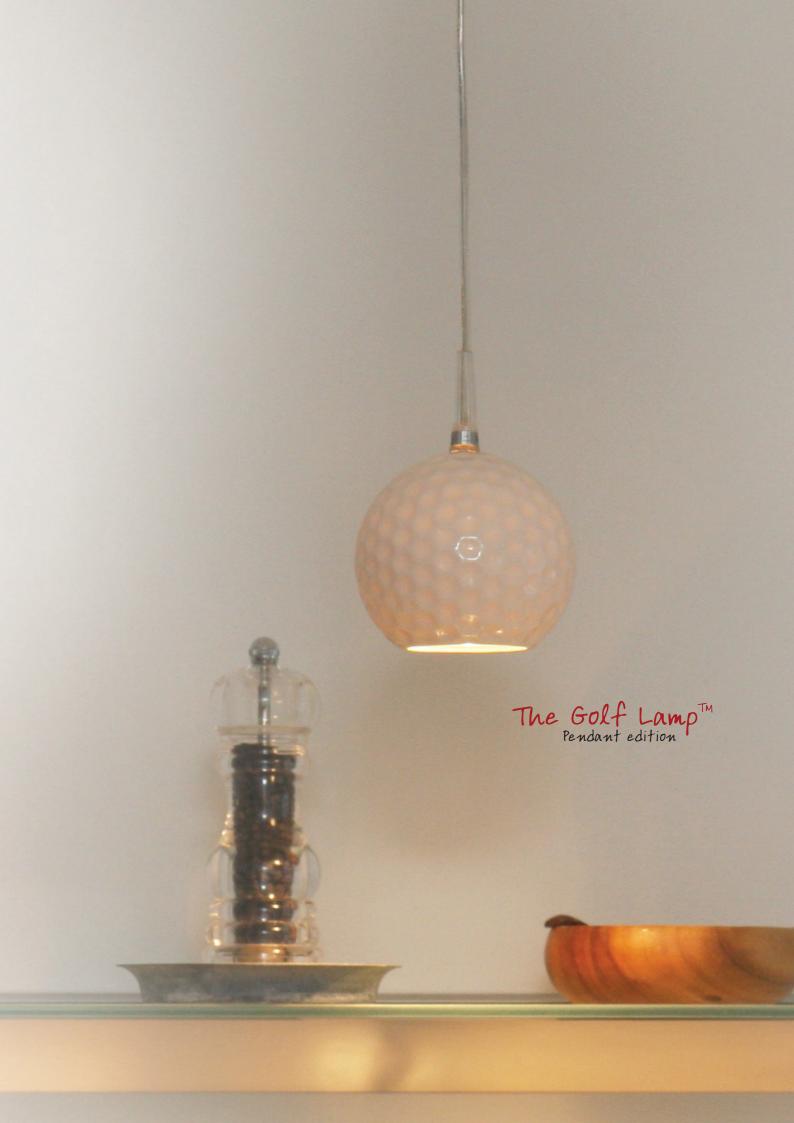

Materials have been carefully selected to get an exclusive look and a long lasting quality.

The shade is made from porcelain with a smooth surface carrying a dimple symmetry pattern, while the lamp base is inspired by the shape of the golf-tee with sharp edges and curves. The latter is made from anodised aluminium with a steel core.

### Pendant edition

Porcelain shade Ø100mm Cord 2950mm Design: boasform, Denmark Minigu10, max 35W halogen or 7W LED 50-60Hz, 120 - 240V

Illuminate Your Passion

Okseholm 25 4000 Roskilde Denmark

www.boasform.com info@boasform.com