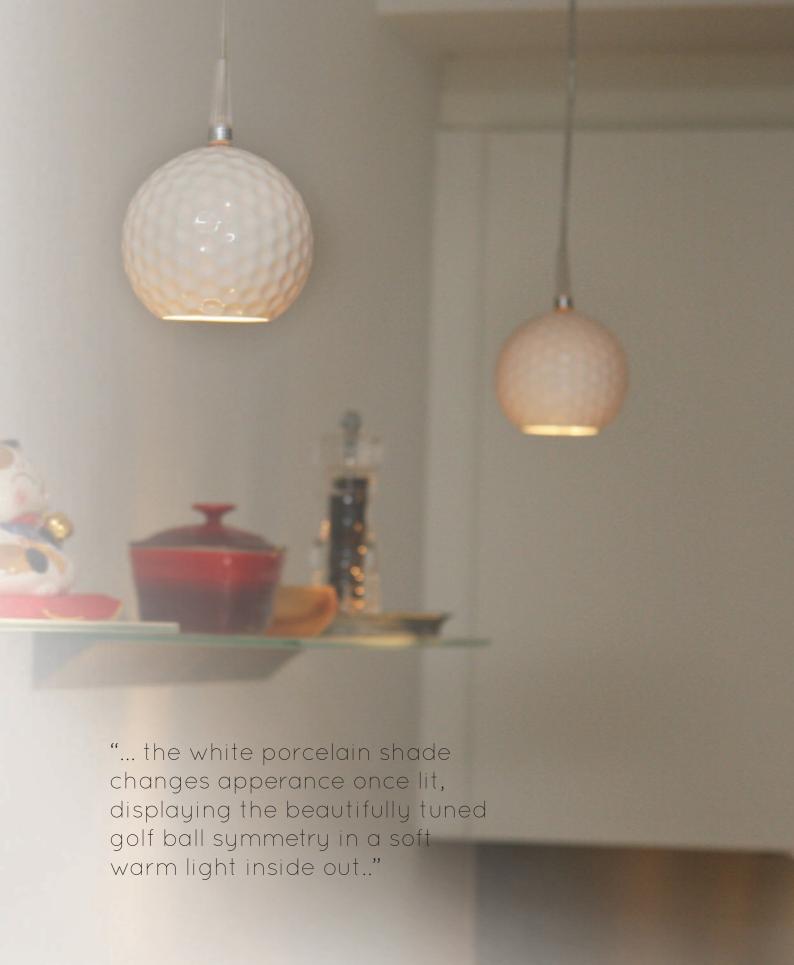

# The Golf Lamp™

### Pendant edition

Porcelain shade Ø100mm Cord 2950mm Design: boasform, Denmark Minigu10, max 35W halogen or 7W LED 50-60Hz, 120 - 240V

Illuminate Your Passion

Okseholm 25 4000 Roskilde Denmark

www.boasform.com info@boasform.com