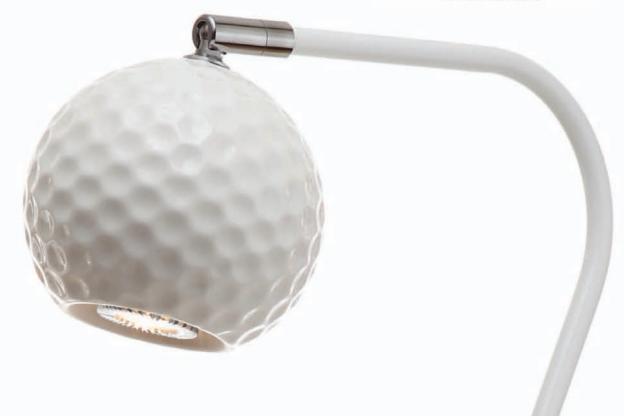

Materials have been carefully selected to get an exclusive look and a long lasting quality.

The shade is made from porcelain with a smooth surface carrying a dimple symmetry pattern, while the lamp base is inspired by the shape of the golf-tee with sharp edges and curves. The latter is made from anodised aluminium with a steel core.

### Table Edition

Porcelain shade Ø100mm
Metal tube 450mm
Aluminium, steel base Ø12,8mm
Weight 1900 gram
Design: boasform, Denmark
Minigu10, max 35W halogen or 7W LED
50-60Hz, 120 - 240V

"... shade using the iconic dimple design crafted in high lustre porcelain..."