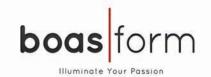

Materials have been carefully selected to get an exclusive look and a long lasting quality.

The shade is made from porcelain with a smooth surface carrying a dimple symmetry pattern, while the lamp base is inspired by the shape of the golf-tee with sharp edges and curves. The latter is made from anodised aluminium with a steel core.

### Table Edition

Porcelain shade Ø100mm
Metal tube 450mm
Aluminium, steel base Ø12,8mm
Weight 1900 gram
Design: boasform, Denmark
Minigu10, max 35W halogen or 7W LED
50-60Hz, 120 - 240V

"... shade using the iconic dimple design crafted in high lustre porcelain..."