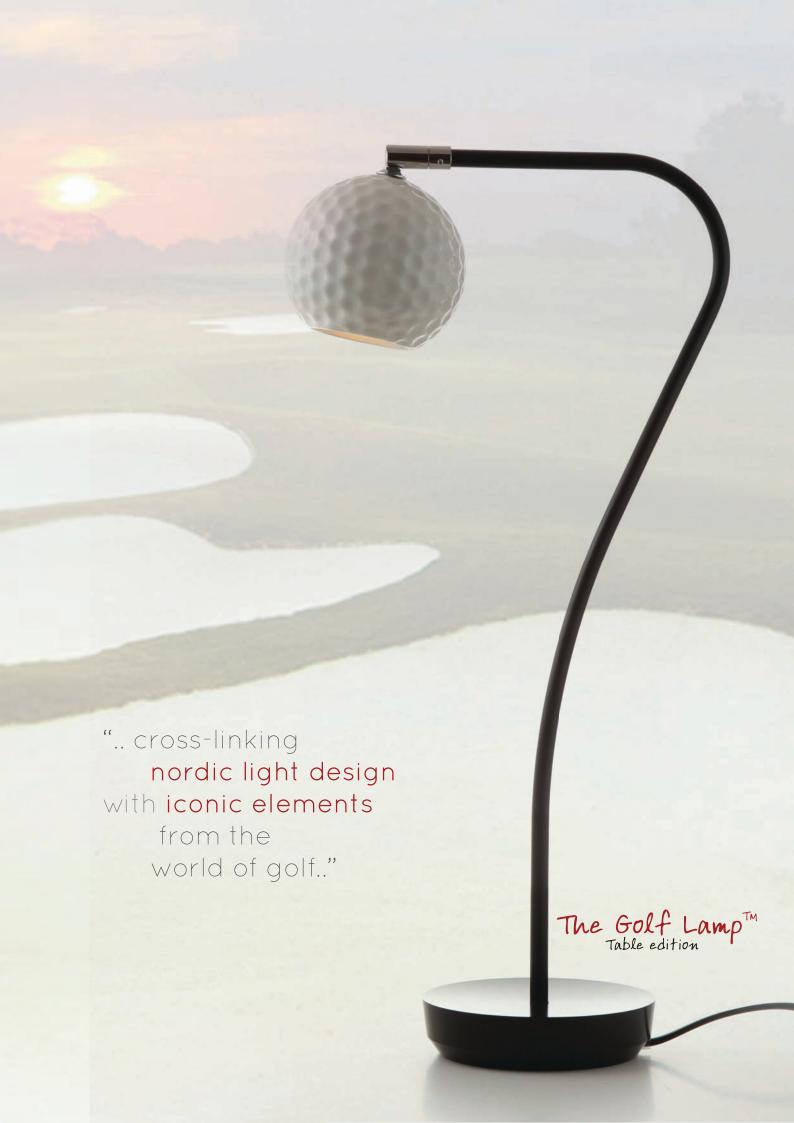

Materials have been carefully selected to get an exclusive look and a long lasting quality.

The shade is made from porcelain with a smooth surface carrying a dimple symmetry pattern, while the lamp base is inspired by the shape of the golf-tee with sharp edges and curves. The latter is made from anodised aluminium with a steel core.

### Table Edition

Porcelain shade Ø100mm
Metal tube 450mm
Aluminium, steel base Ø12,8mm
Weight 1900 gram
Design: boasform, Denmark
Minigu10, max 35W halogen or 7W LED
50-60Hz, 120 - 240V

"... shade using the iconic dimple design crafted in high lustre porcelain..."