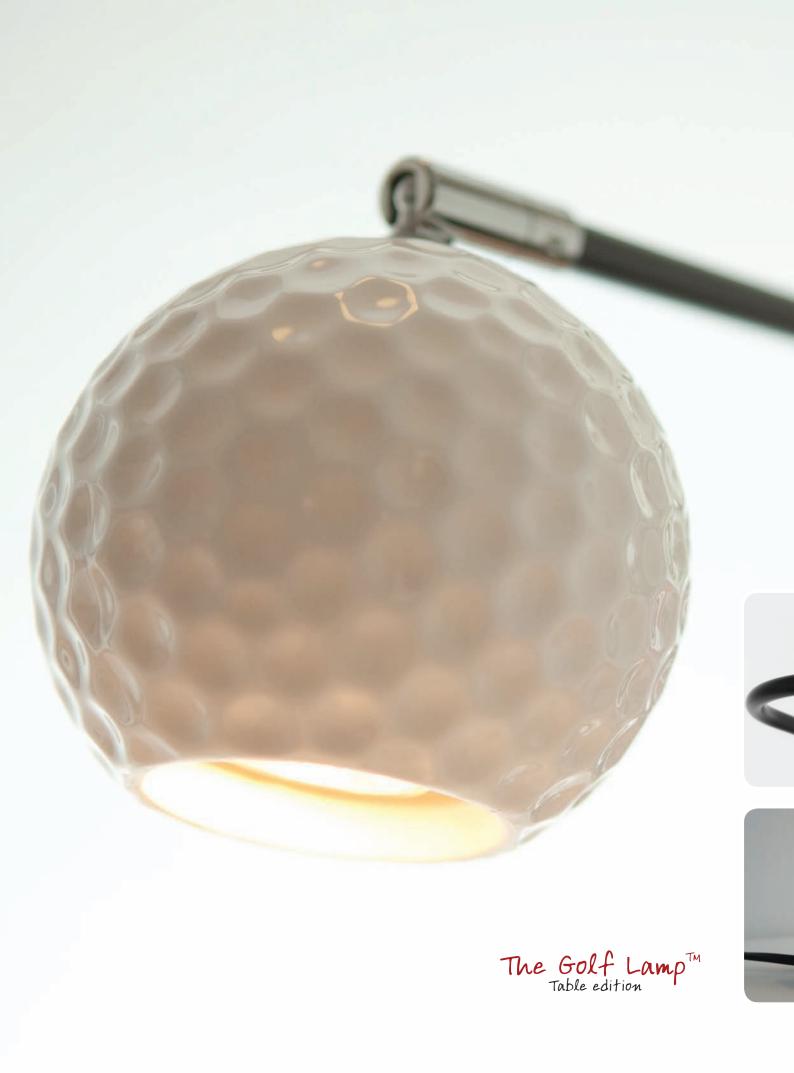

Materials have been carefully selected to get an exclusive look and a long lasting quality.

The shade is made from porcelain with a smooth surface carrying a dimple symmetry pattern, while the lamp base is inspired by the shape of the golf-tee with sharp edges and curves. The latter is made from anodised aluminium with a steel core.

### Table Edition

Porcelain shade Ø100mm
Metal tube 450mm
Aluminium, steel base Ø12,8mm
Weight 1900 gram
Design: boasform, Denmark
Minigu10, max 35W halogen or 7W LED
50-60Hz, 120 - 240V

"... shade using the iconic dimple design crafted in high lustre porcelain..."