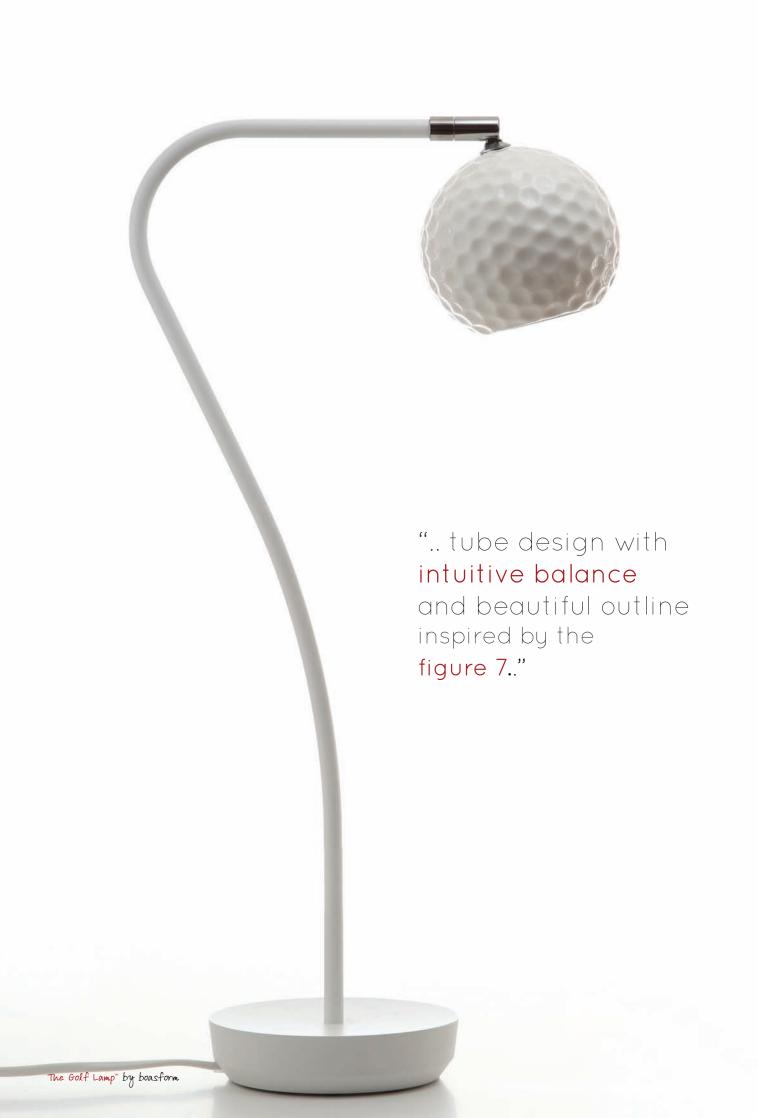

### boasform The Golf Lamp

I have created "The Golf Lamp" in the spirit of combining my passion for lighting design with my passion for the game of golf and thus embed the elegance and iconic design elements into a functional lighting fixture - that allow me to "illuminate my passion".

Materials have been carefully selected to get an exclusive look and a long lasting quality.

The shade is made from porcelain with a smooth surface carrying a dimple symmetry pattern, while the lamp base is inspired by the shape of the golf-tee with sharp edges and curves. The latter is made from anodised aluminium with a steel core.

### Table Edition

Porcelain shade Ø100mm
Metal tube 450mm
Aluminium, steel base Ø12,8mm
Weight 1900 gram
Design: boasform, Denmark
Minigu10, max 35W halogen or 7W LED
50-60Hz, 120 - 240V

"... shade using the iconic dimple design crafted in high lustre porcelain..."