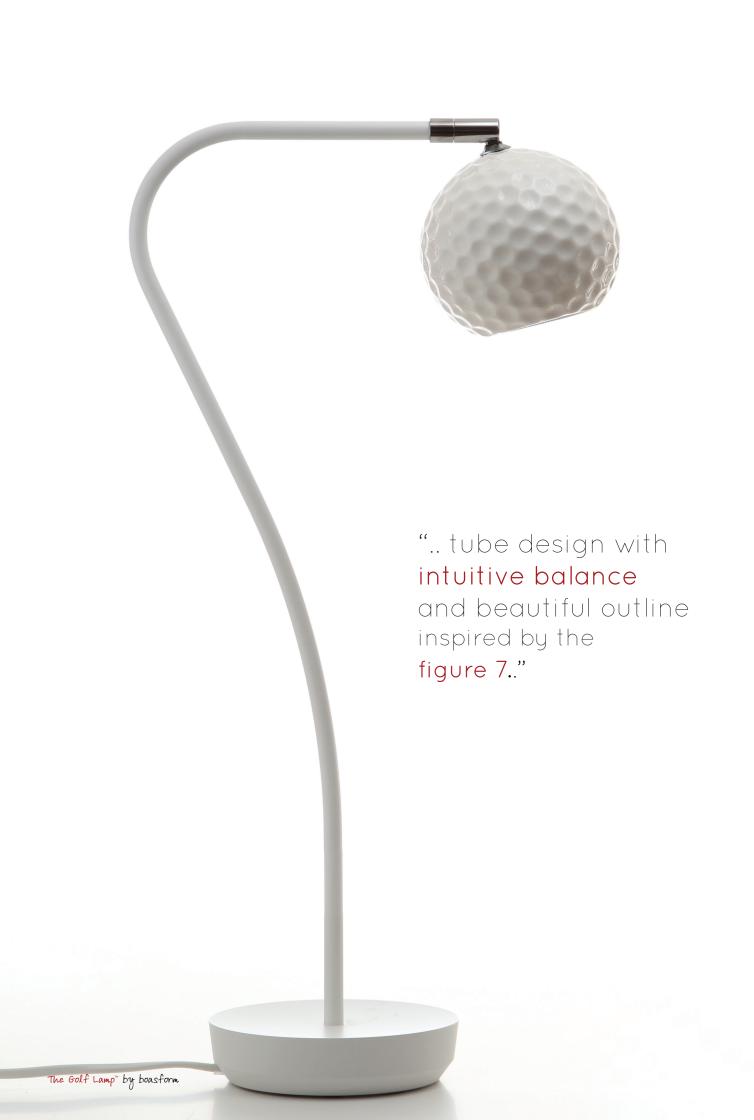

## boasform The Golf Lamp

I have created "The Golf Lamp" in the spirit of combining my passion for lighting design with my passion for the game of golf and thus embed the elegance and iconic design elements into a functional lighting fixture - that allow me to "illuminate my passion".

Materials have been carefully selected to get an exclusive look and a long lasting quality.

The shade is made from porcelain with a smooth surface carrying a dimple symmetry pattern, while the lamp base is inspired by the shape of the golf-tee with sharp edges and curves. The latter is made from anodised aluminium with a steel core.

## Table Edition

Porcelain shade Ø100mm
Metal tube 450mm
Aluminium, steel base Ø12,8mm
Weight 1900 gram
Design: boasform, Denmark
Minigu10, max 35W halogen or 7W LED
50-60Hz, 120 - 240V

"... shade using the iconic dimple design crafted in high lustre porcelain..."