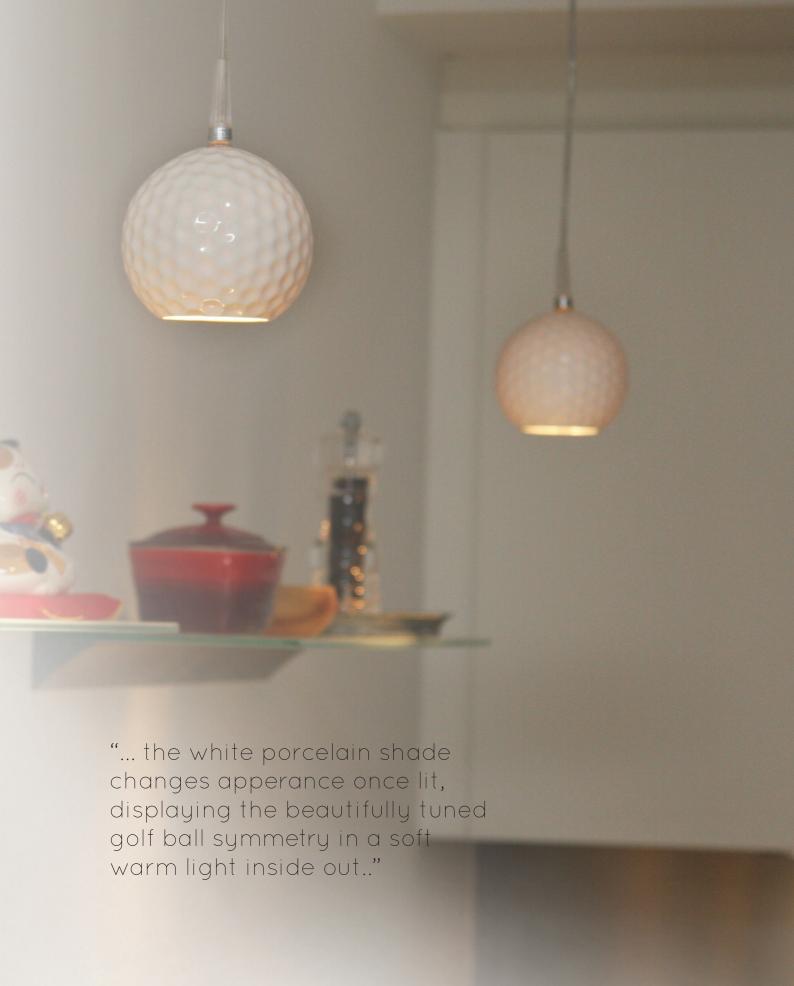

Materials have been carefully selected to get an exclusive look and a long lasting quality.

The shade is made from porcelain with a smooth surface carrying a dimple symmetry pattern, while the lamp base is inspired by the shape of the golf-tee with sharp edges and curves. The latter is made from anodised aluminium with a steel core.

## The Golf Lamp™

Pendant edition

Porcelain shade Ø100mm Cord 2950mm Design: boasform, Denmark Minigu10, max 35W halogen or 7W LED

50-60Hz, 120 - 240V

Illuminate Your Passion

Okseholm 25 4000 Roskilde Denmark