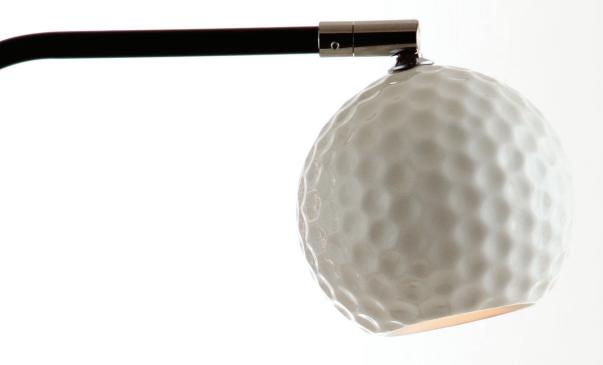

Materials have been carefully selected to get an exclusive look and a long lasting quality.

The shade is made from porcelain with a smooth surface carrying a dimple symmetry pattern, while the lamp base is inspired by the shape of the golf-tee with sharp edges and curves. The latter is made from anodised aluminium with a steel core.

## Table Edition

Porcelain shade Ø100mm
Metal tube 450mm
Aluminium, steel base Ø12,8mm
Weight 1900 gram
Design: boasform, Denmark
Minigu10, max 35W halogen or 7W LED
50-60Hz, 120 - 240V

"... shade using the iconic dimple design crafted in high lustre porcelain..."