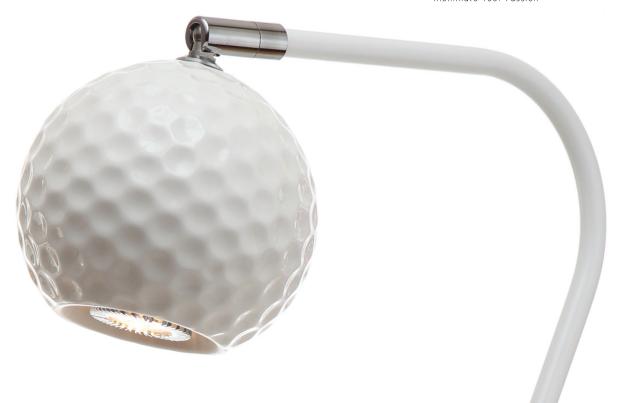

Materials have been carefully selected to get an exclusive look and a long lasting quality.

The shade is made from porcelain with a smooth surface carrying a dimple symmetry pattern, while the lamp base is inspired by the shape of the golf-tee with sharp edges and curves. The latter is made from anodised aluminium with a steel core.

## Table Edition

Porcelain shade Ø100mm
Metal tube 450mm
Aluminium, steel base Ø12,8mm
Weight 1900 gram
Design: boasform, Denmark
Minigu10, max 35W halogen or 7W LED
50-60Hz, 120 - 240V

"... shade using the iconic dimple design crafted in high lustre porcelain..."