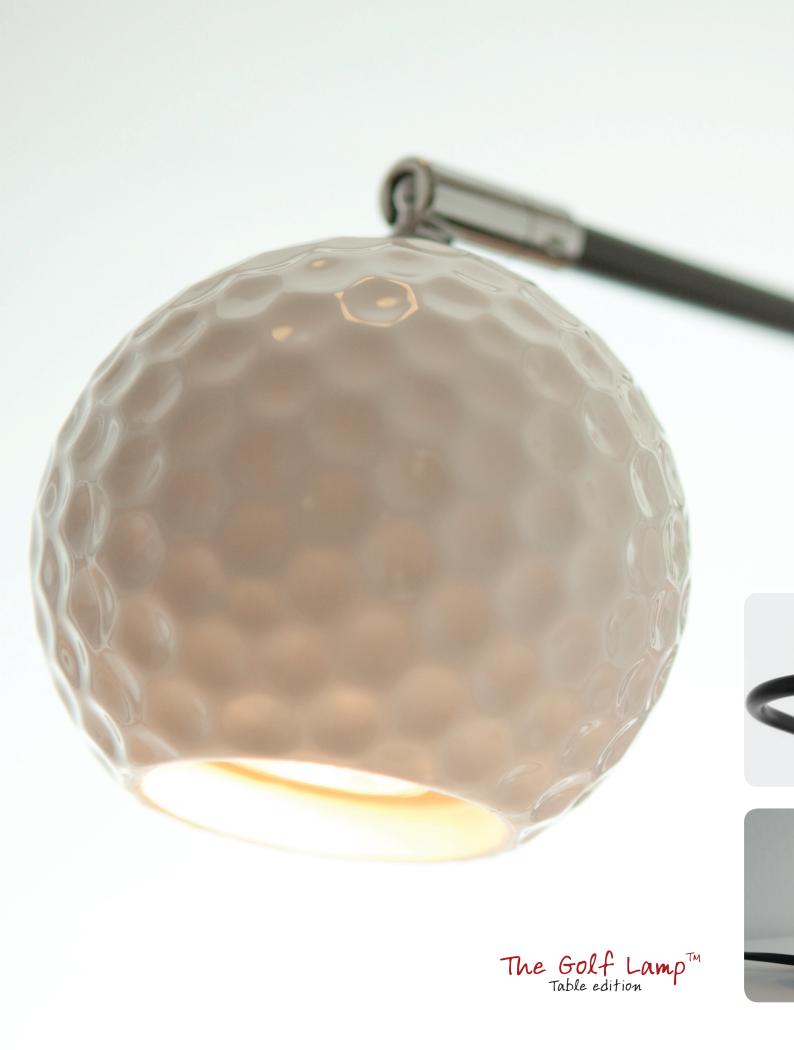

Materials have been carefully selected to get an exclusive look and a long lasting quality.

The shade is made from porcelain with a smooth surface carrying a dimple symmetry pattern, while the lamp base is inspired by the shape of the golf-tee with sharp edges and curves. The latter is made from anodised aluminium with a steel core.

## Table Edition

Porcelain shade Ø100mm
Metal tube 450mm
Aluminium, steel base Ø12,8mm
Weight 1900 gram
Design: boasform, Denmark
Minigu10, max 35W halogen or 7W LED
50-60Hz, 120 - 240V

"... shade using the iconic dimple design crafted in high lustre porcelain..."