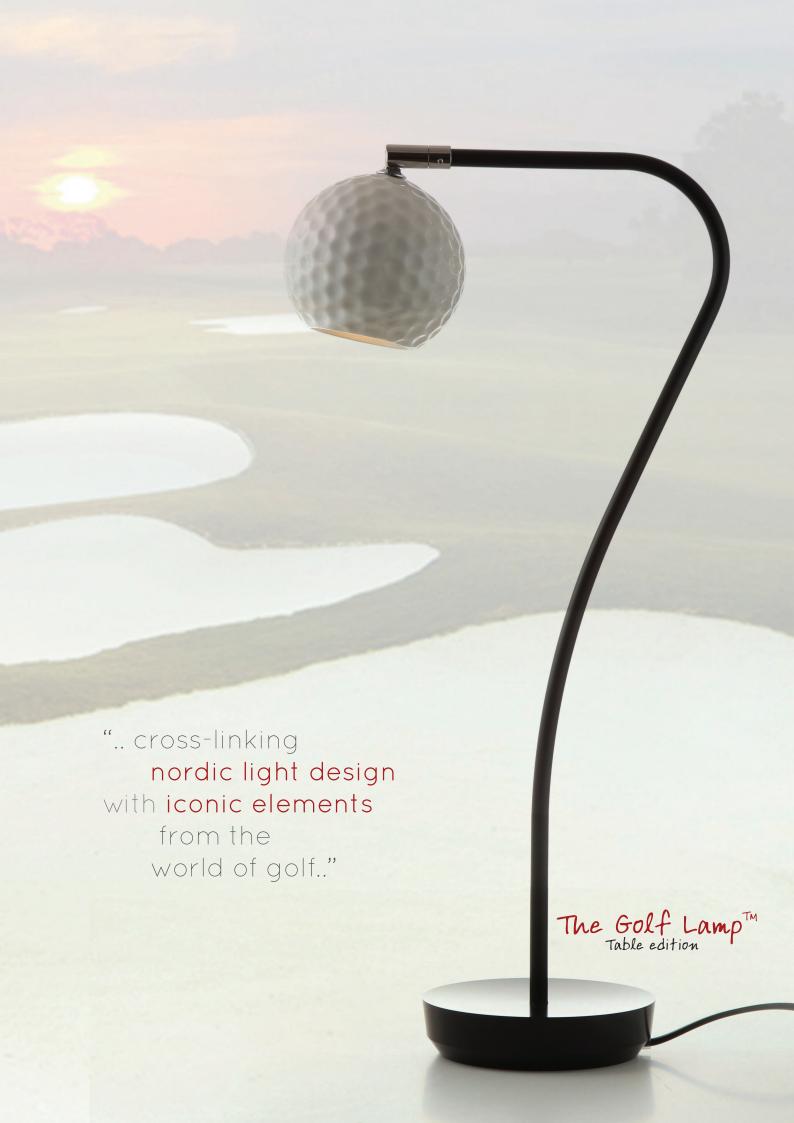

Materials have been carefully selected to get an exclusive look and a long lasting quality.

The shade is made from porcelain with a smooth surface carrying a dimple symmetry pattern, while the lamp base is inspired by the shape of the golf-tee with sharp edges and curves. The latter is made from anodised aluminium with a steel core.

## Table Edition

Porcelain shade Ø100mm
Metal tube 450mm
Aluminium, steel base Ø12,8mm
Weight 1900 gram
Design: boasform, Denmark
Minigu10, max 35W halogen or 7W LED
50-60Hz, 120 - 240V

"... shade using the iconic dimple design crafted in high lustre porcelain..."