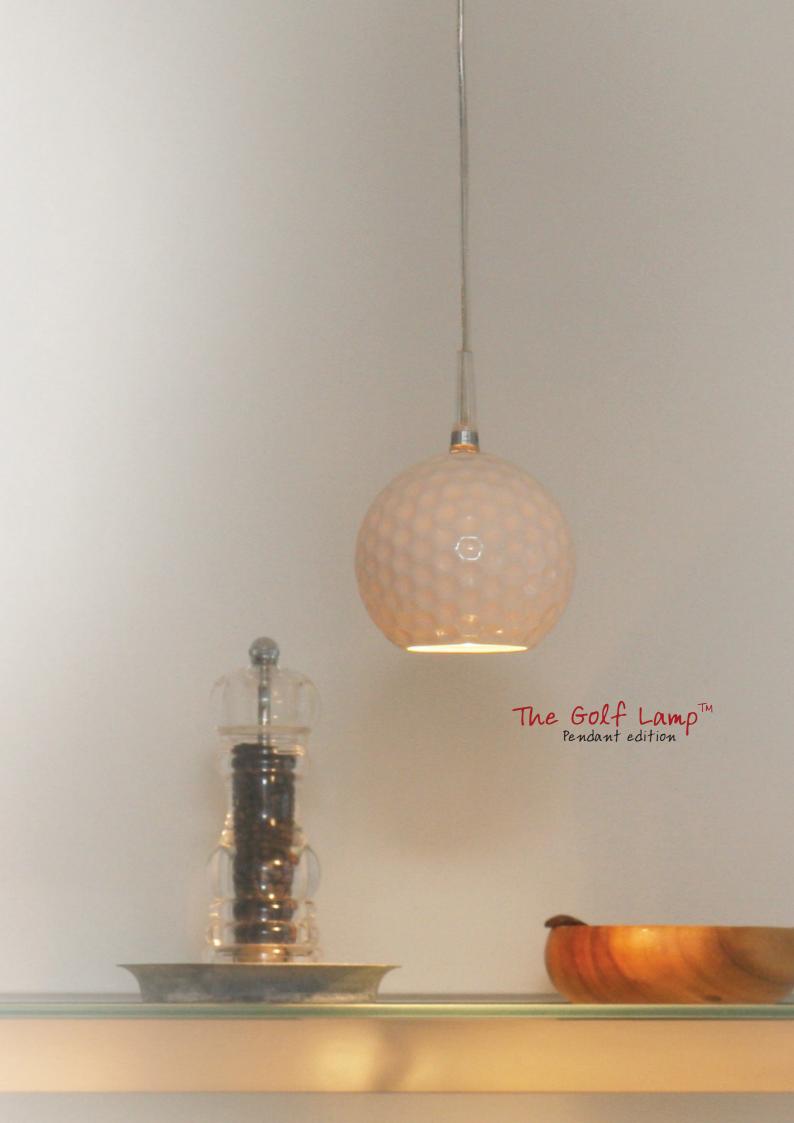

## The Golf Lamp™

Pendant edition

Porcelain shade Ø100mm Cord 2950mm Design: boasform, Denmark Minigu10, max 35W halogen or 7W LED

50-60Hz, 120 - 240V

Illuminate Your Passion

Okseholm 25 4000 Roskilde Denmark