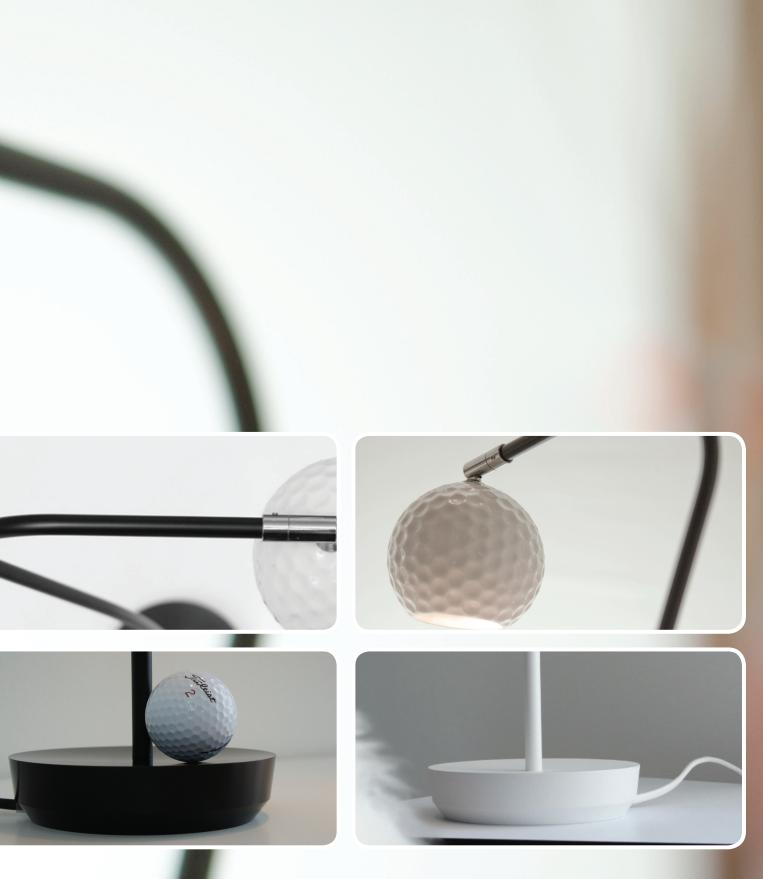

## boasform The Golf Lamp

I have created "The Golf Lamp" in the spirit of combining my passion for lighting design with my passion for the game of golf and thus embed the elegance and iconic design elements into a functional lighting fixture - that allow me to "illuminate my passion".

Materials have been carefully selected to get an exclusive look and a long lasting quality.

The shade is made from porcelain with a smooth surface carrying a dimple symmetry pattern, while the lamp base is inspired by the shape of the golf-tee with sharp edges and curves. The latter is made from anodised aluminium with a steel core.

## Table Edition

Porcelain shade Ø100mm
Metal tube 450mm
Aluminium, steel base Ø12,8mm
Weight 1900 gram
Design: boasform, Denmark
Minigu10, max 35W halogen or 7W LED
50-60Hz, 120 - 240V

"... shade using the iconic dimple design crafted in high lustre porcelain..."